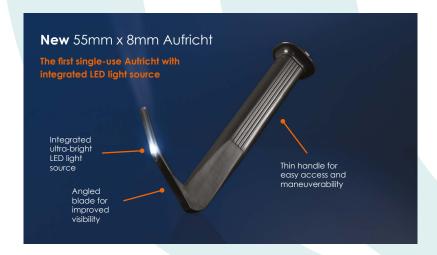

### TO ORDER

EMAIL: SALES@OBPMED.COM

CALL: 1-978-291-6853

WEB: OBPMEDICAL.COM

- Item # C100190 (175mm x 30mm)
- Item # C100110 (135mm x 30mm)
- Item # C100165 (135mm x 20mm)
- Item # C100180 (105mm x 60mm)
- Item # C100140 (90mm x 22mm)
- Item # C100170 (55mm x 8mm)
- Item # C100150 (40mm x 20mm)
- Sold in boxes of 5 EA/BX
- Each unit comes packed sterile

#### **PRODUCT FEATURES**

- Disposable, single-use device reduces risk of cross-contamination
- On/off switch to preserve and maximize duration of peak illumination strength
- Integrated cordless LED light source produces no damaging heat and will provide peak power for 100 + minutes
- Integrated smoke evacuation channel
- Revolutionary reinforced nylon material provides exceptional strength and rigidity
- Angled tip with blunt distal end to maximize tissue adherence
- Lightweight for added comfort and ease of use