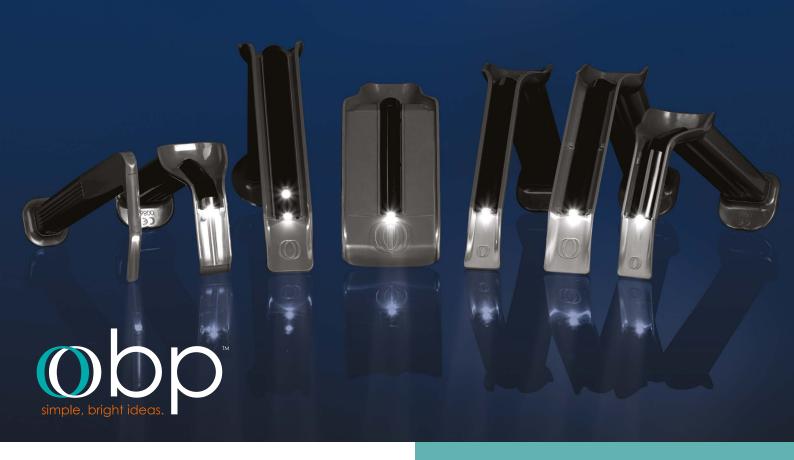

# ONETRAC®

Single-Use Cordless Retractor with Integrated LED Light Source

Visualization, retraction and hemostasis during a surgical procedure is critical in reducing complications and infections. Avoid the costly and complicated reprocessing requirements of fragile fiber-optic cables. With the award winning ONETRAC, cordless access and illumination of the entire pocket is easily and safely achieved.

**ONETRAC** is an immediate and cost-effective solution for surgical procedures requiring access, illumination and exposure of a surgical tissue pocket. Illumination in the depths of a surgical tissue pocket or cavity can be met within seconds – no assembly, additional parts/components, or fiber-optic cables required.

#### **PRODUCT FEATURES**

- Disposable, single-use device reduces risk of cross-contamination
- On/off switch to preserve and maximize duration of peak illumination strength
- Integrated cordless LED light source produces no damaging heat and will provide peak power for 100 + minutes
- Integrated smoke evacuation channel
- Revolutionary reinforced nylon material provides exceptional strength and rigidity
- Angled tip with blunt distal end to maximize tissue adherence
- Lightweight for added comfort and ease of use