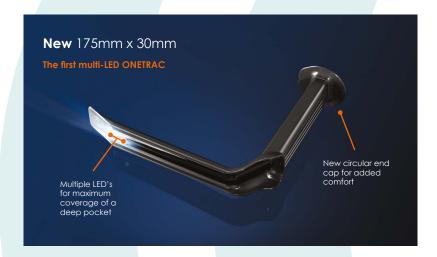

### TO ORDER

EMAIL: SALES@OBPMED.COM

CALL: 1-978-291-6853

WEB: OBPMEDICAL.COM

- Item # C100190 (175mm x 30mm)
- Item # C100110 (135mm x 30mm)
- Item # C100165 (135mm x 20mm)
- Item # C100180 (105mm x 60mm)
- Item # C100140 (90mm x 22mm)
- Item # C100170 (55mm x 8mm)
- Item # C100150 (40mm x 20mm)
- Sold in boxes of 5 EA/BX
- Each unit comes packed sterile

#### **PRODUCT FEATURES**

- Disposable, single-use device reduces risk of cross-contamination
- On/off switch to preserve and maximize duration of peak illumination strength
- Integrated cordless LED light source produces no damaging heat and will provide peak power for 100 + minutes
- Integrated smoke evacuation channel
- Revolutionary reinforced nylon material provides exceptional strength and rigidity
- Angled tip with blunt distal end to maximize tissue adherence
- Lightweight for added comfort and ease of use